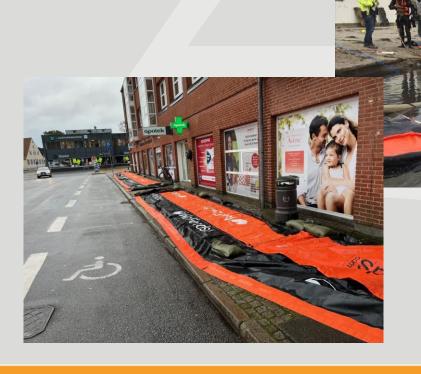

# LAKESIDE FLEXIBLE WALL BARRIER

### **LFS Flexible Wall Barrier**

Modular, temporary flood barrier. Re-usable, quick & easy to deploy.

#### **Specification:**

- Water retention from 25cm up to 1.5m metres
- Deployed in sections of 5 to 10 metres
- Endlessly extendable
- Aluminum and PP/PE components with design life of 20 years and 5 years respectively
- Bespoke hard-wearing waterproof seals

#### **Key features:**

- Simple modular system
- Light & easy to deploy
- 2no. people can deploy 200m in 2no. hours
- Optional weight belt to keep membrane in place during strong currents.
- Deployment and storage boxes available to facilitate usage
- Suited for short/medium distances
- Stable against winds